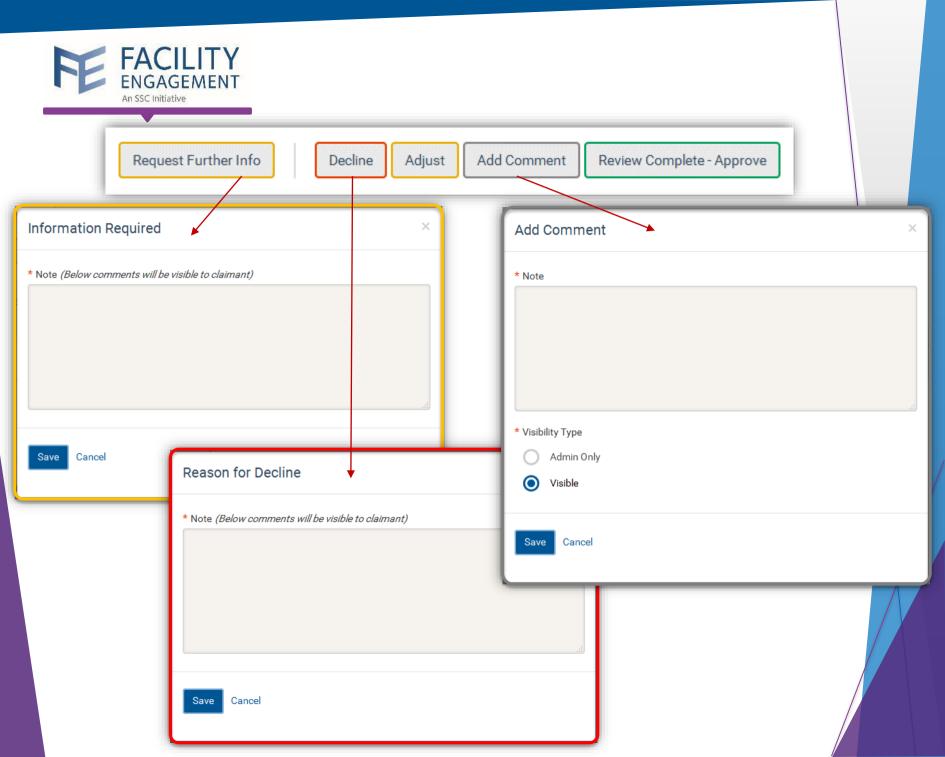

## **Draft:** claim in draft

Pending Review: approval required

- Information Required: information missing
- Declined: claim declined

Approved: claim approved

- Payment Queued: VersaPay transaction in queue
- Payment Initiated: VersaPay transaction initiated
- **Processing**: VersaPay transaction in process

Paid: VersaPay transaction completed

• Payment Problem: to investigate

Support

The administrator/executive can

**Decline Claim** or **Adjust Claim** 

Welcome Dr. Belding \*

Dashboard

Activities