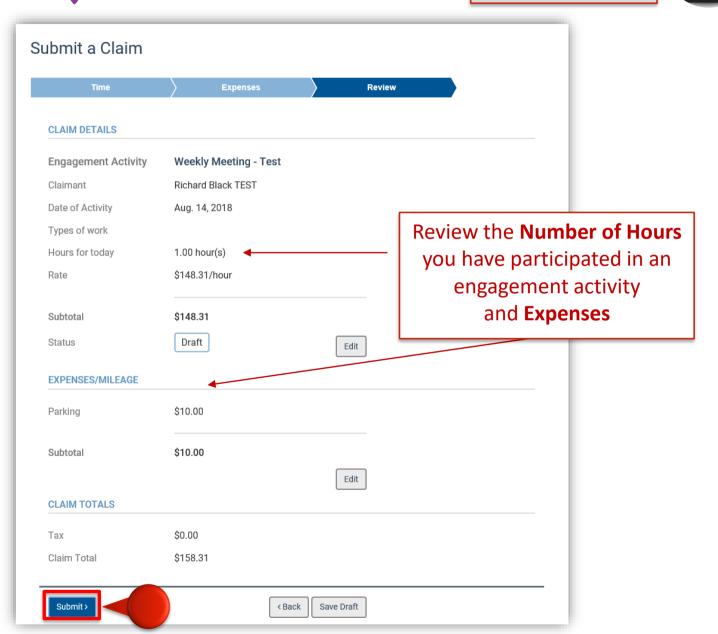

## Submit a Claim

Save Draft

Cancel

and

**NOTE:** if you navigate away from this page, this claim will be on draft status until you submit the claim and the questions to the evaluation

Submit>

< Back

Support

Welcome Miss Fletcher \*