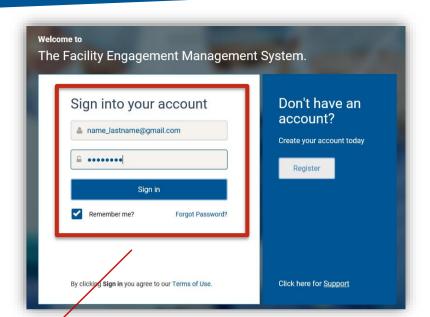

When can I submit a claim?
When you claim your attendance
time in an engagement activity.
Any expenses incurred can be
submitted with the claim.

## Submit a Claim

Save Draft

Cancel

and

## **Draft:** claim in draft

Pending Review: approval required

- Information Required: information missing
- Declined: claim declined

Approved: claim approved

- Payment Queued: VersaPay transaction in queue
- Payment Initiated: VersaPay transaction initiated
- **Processing**: VersaPay transaction in process