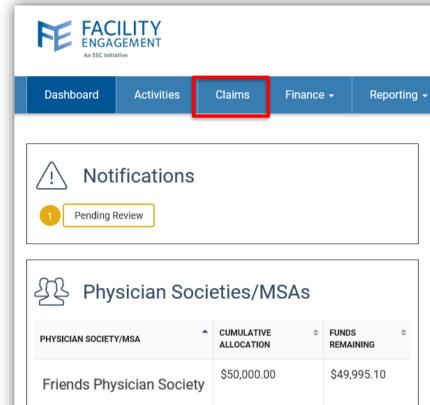

When can I submit a claim?
When you claim your attendance
time in an engagement activity.
Any expenses incurred can be
submitted with the claim.