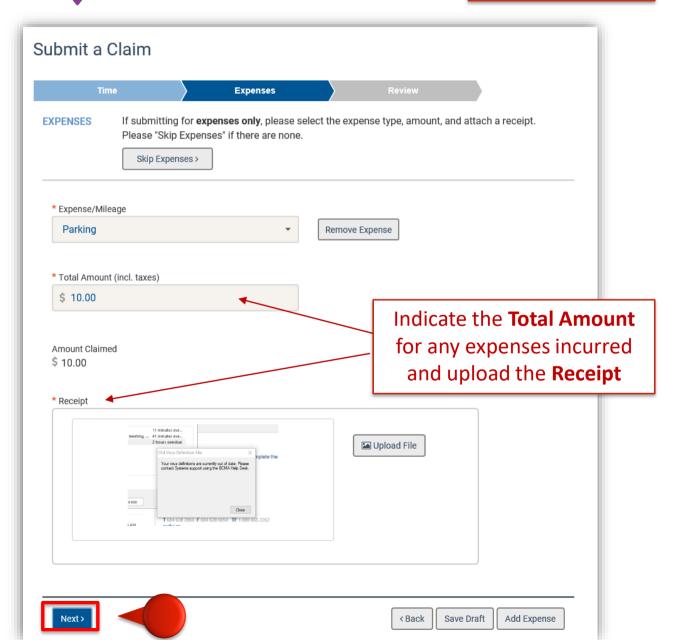

#### **EXPENSES**

Vehicle Mileage \$53.00

Airfare \$493.80

The administrator/executive has an option to Request

Further Info or Approve

Support

Welcome Dr. Belding •

← Back to Claims