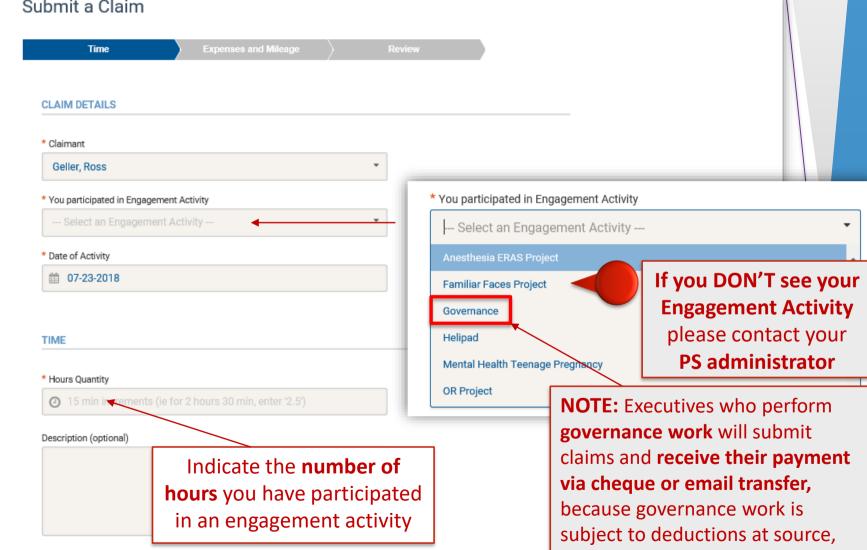

# Example:

Attend a meeting for an hour

Submit a claim in FEMS

Get paid via VersaPay

**NOTE:** Executives who perform **governance work** will receive their payment via cheque or email transfer

such as income tax and CPP