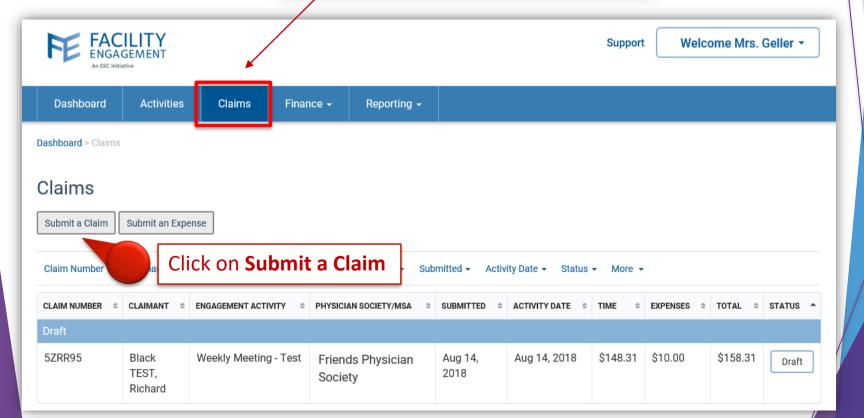

When can I submit a claim?
When you claim your attendance
time in an engagement activity.
Any expenses incurred can be
submitted with the claim.

# Example:

Attend a meeting for an hour

Submit a claim in FEMS

Get paid via VersaPay

**NOTE:** Executives who perform **governance work** will receive their payment via cheque or email transfer













such as income tax and CPP

## Submit a Claim



Save Draft

Cancel

















and

### **Evaluation** The provincial evaluation of the FEI is being Dashboard Activities Claims Finance ▼ by UBC researchers conducted examines: How the initiative is being implemented Submit feedback Whether the initiative is meeting its target objectives Success! Claim successfully updated. Feedback

Your feedback is important and will help evaluate the effectiveness of the provincial Facility Engagement Initiative by a third party evaluator. Disclosure of this information will be anonymized and feedback will be aggregated. Thank you for your participation.

#### MEETING / ACTIVITY RATING

1) This engagement activity is proceeding as intended:

Strongly agree Strongly disagree

2) In my opinion,