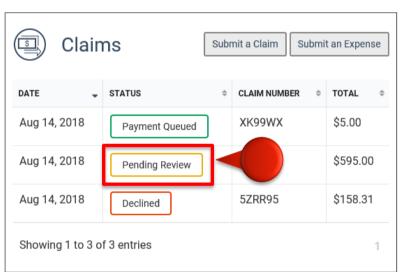

## **Draft:** claim in draft

Pending Review: approval required

- Information Required: information missing
- Declined: claim declined

Approved: claim approved

- Payment Queued: VersaPay transaction in queue
- Payment Initiated: VersaPay transaction initiated
- **Processing**: VersaPay transaction in process

Paid: VersaPay transaction completed

• Payment Problem: to investigate

Support

The administrator/executive can

**Decline Claim** or **Adjust Claim** 

Welcome Dr. Belding \*

Dashboard

Activities