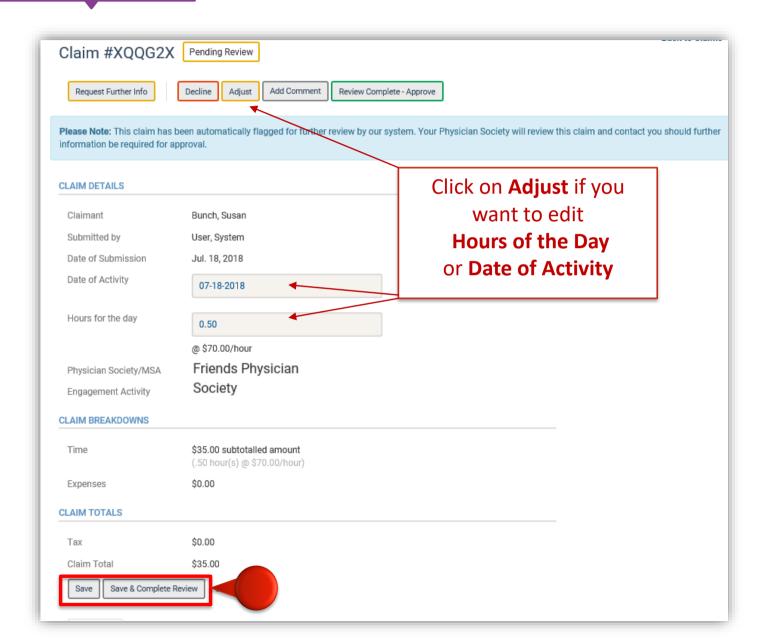

Paid: VersaPay transaction completed

• Payment Problem: to investigate

Support

The administrator/executive can

**Decline Claim** or **Adjust Claim** 

Welcome Dr. Belding \*

Dashboard

Activities

Claims Finance ▼

Dashboard > Claims > Claim #5JGG3X

Claim #5JGG3X

Pending Review

Adjust

Request Further Info

Decline

Add Comment

Review Complete - Approve

Please Note: This claim has been automatically flagged for further review by our system. Your Physician Society will review this claim and contact you should further information be required for approval.