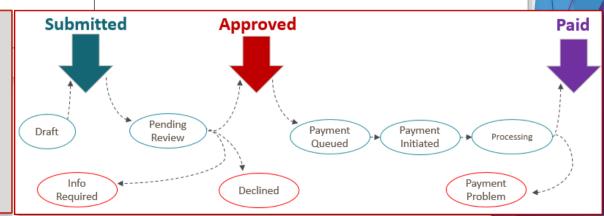

## **Draft:** claim in draft

Pending Review: approval required

- Information Required: information missing
- Declined: claim declined

Approved: claim approved

- Payment Queued: VersaPay transaction in queue
- Payment Initiated: VersaPay transaction initiated
- **Processing**: VersaPay transaction in process

Paid: VersaPay transaction completed

• Payment Problem: to investigate

Support

The administrator/executive can

**Decline Claim** or **Adjust Claim** 

Welcome Dr. Belding \*

Dashboard

Activities