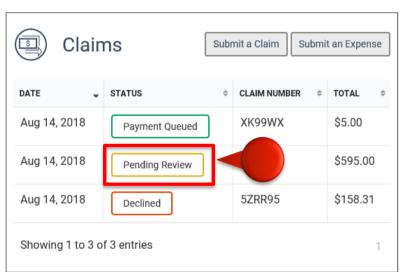

#### **Draft:** claim in draft

Pending Review: approval required

- Information Required: information missing
- Declined: claim declined

Approved: claim approved

- Payment Queued: Transaction in queue
- Payment Initiated: Transaction initiated
- **Processing**: Transaction in process
- Paid: VersaPay/VoPay transaction completed
- Payment Problem: to investigate