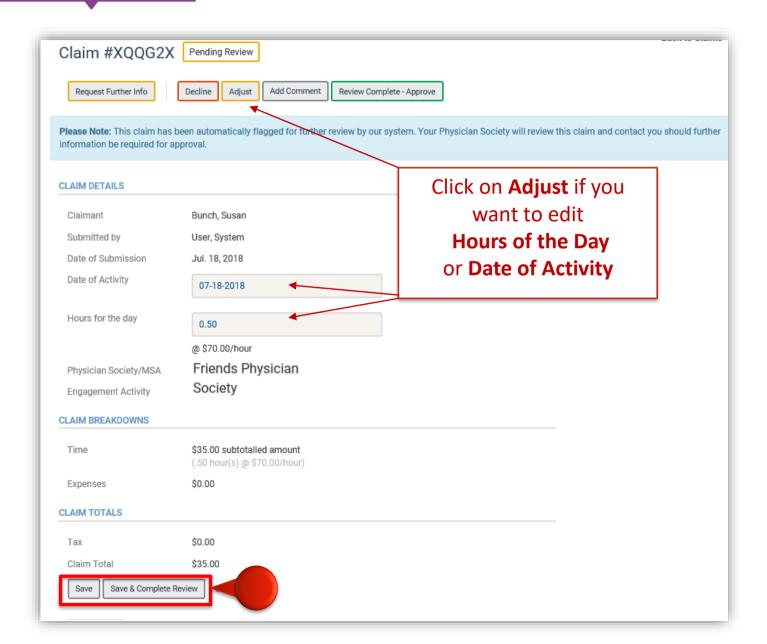

Support

The administrator/executive can

**Decline Claim** or **Adjust Claim** 

Welcome Dr. Belding •

Dashboard

Activities

Claims Finance -

Dashboard > Claims > Claim #5JGG3X

Claim #5JGG3X

Pending Review

Adjust

Request Further Info

\_\_\_\_

Decline

Add Comment

Review Complete - Approve

Please Note: This claim has been automatically flagged for further review by our system. Your Physician Society will review this claim and contact you should further information be required for approval.

#### **CLAIM DETAILS**

Claimant

Screech Powers

Date of Submission

Feb. 01, 2017

Date of Activity

Feb. 01, 2017

Hours for the day

8.00 hour(s) @ \$148.31/hour

Physician Society

Friends Physician

all Society

Society

**Engagement Activity** 

Psychiatric Wait Times

Sub-Activity