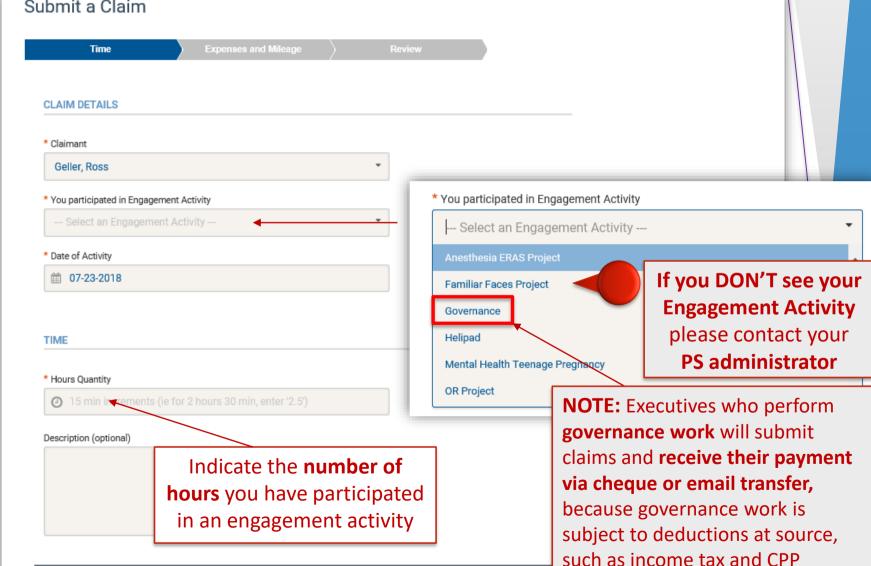

# **Example:**

Attend a meeting for an hour

Submit a claim in FEMS

Get paid via VersaPay/VoPay

**NOTE:** Executives who perform **governance work** will receive their payment via cheque or email transfer