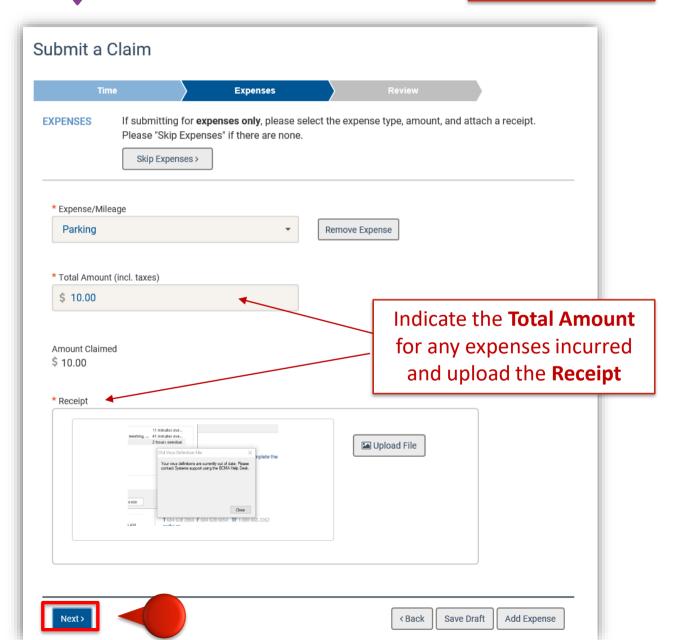

When can I submit a claim?
When you claim your attendance
time in an engagement activity.
Any expenses incurred can be
submitted with the claim.