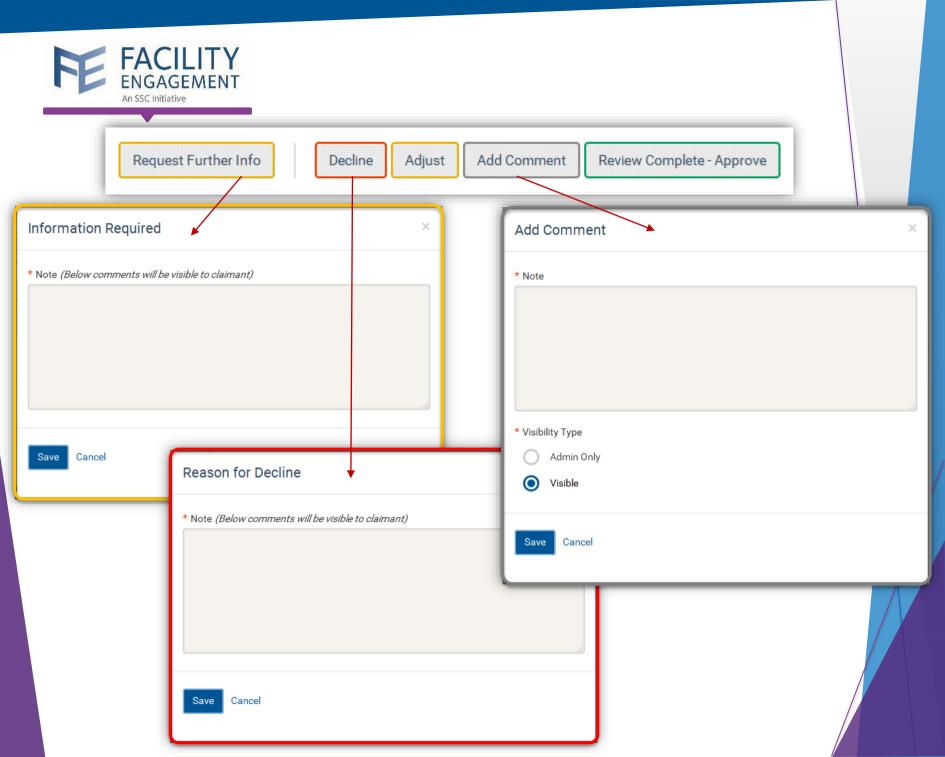

Support

The administrator/executive can

**Decline Claim** or **Adjust Claim** 

Welcome Dr. Belding •

Dashboard

Activities

Claims Finance -

Dashboard > Claims > Claim #5JGG3X

Claim #5JGG3X

Pending Review

Adjust

Request Further Info

\_\_\_\_

Decline

Add Comment

Review Complete - Approve