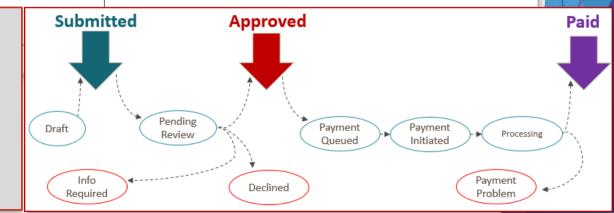

#### **Draft:** claim in draft

Pending Review: approval required

- Information Required: information missing
- Declined: claim declined

Approved: claim approved

- Payment Queued: Transaction in queue
- Payment Initiated: Transaction initiated
- **Processing**: Transaction in process
- Paid: VersaPay/VoPay transaction completed
- Payment Problem: to investigate