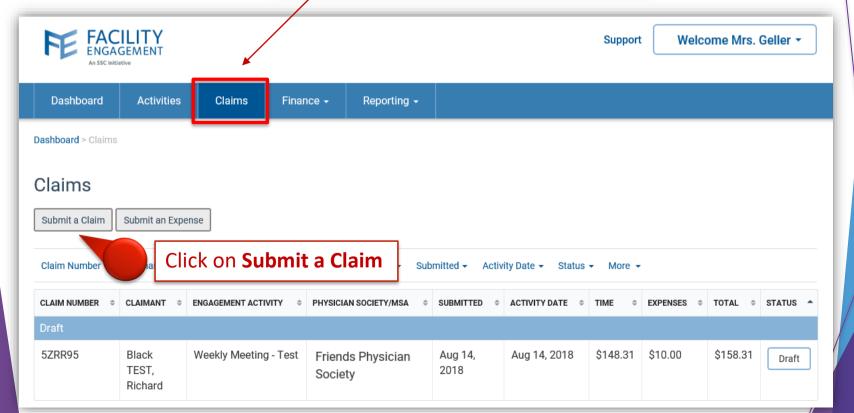

When can I submit a claim?
When you claim your attendance
time in an engagement activity.
Any expenses incurred can be
submitted with the claim.

# **Example:**

Attend a meeting for an hour

Submit a claim in FEMS

Get paid via VersaPay/VoPay

**NOTE:** Executives who perform **governance work** will receive their payment via cheque or email transfer













#### Submit a Claim



Save Draft

Cancel

















# Dashboard Activities Claims Finance →

Submit feedback

Success! Claim successfully updated.

### **Evaluation**

The provincial evaluation of the FEI is being conducted by consultants and examines:

- How the initiative is being implemented
- Whether the initiative is meeting its target objectives

Your feedback is important and will help evaluate the effectiveness of the provincial Facility Engagement Initiative by a third party evaluator. Disclosure of this information will be anonymized and feedback will be aggregated. Thank you for your participation.

#### MEETING / ACTIVITY RATING

1) This engagement activity is proceeding as intended:

Strongly agree Agree Disagree Strongly disagree

2) In my opinion, this session c