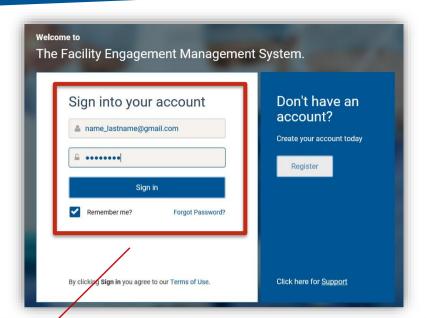

When can I submit a claim?
When you claim your attendance
time in an engagement activity.
Any expenses incurred can be
submitted with the claim.

# **Example:**

Attend a meeting for an hour

Submit a claim in FEMS

Get paid via VersaPay/VoPay

**NOTE:** Executives who perform **governance work** will receive their payment via cheque or email transfer













#### Submit a Claim



Save Draft

Cancel

















# Dashboard Activities Claims Finance →

Submit feedback

Success! Claim successfully updated.

### **Evaluation**

The provincial evaluation of the FEI is being conducted by consultants and examines:

- How the initiative is being implemented
- Whether the initiative is meeting its target objectives

Your feedback is important and will help evaluate the effectiveness of the provincial Facility Engagement Initiative by a third party evaluator. Disclosure of this information will be anonymized and feedback will be aggregated. Thank you for your participation.

#### MEETING / ACTIVITY RATING

1) This engagement activity is proceeding as intended:

Strongly agree Agree Disagree Strongly disagree

2) In my opinion, this sessi