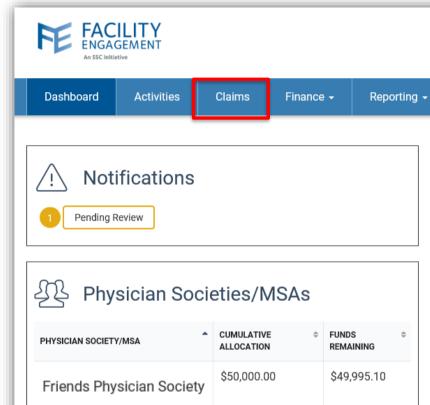

# Dashboard Activities Claims Finance →

Submit feedback

Success! Claim successfully updated.