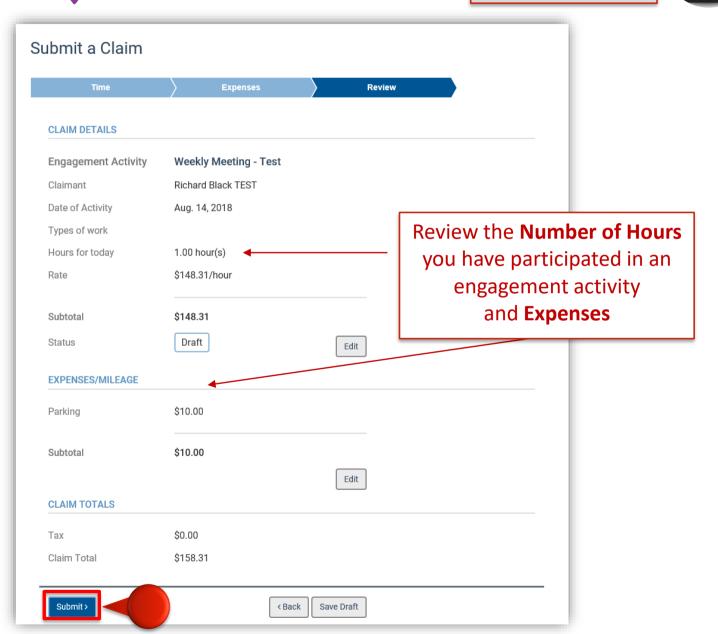

When can I submit a claim?
When you claim your attendance
time in an engagement activity.
Any expenses incurred can be
submitted with the claim.

#### Submit a Claim

Save Draft

Cancel