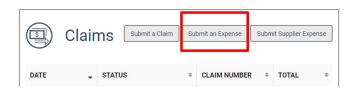

## **FEMS Tip Sheet:**How to Submit a Physician Sessional Claim

How to submit it in FEMS 1. Click on the submit a claim button on the FEMS dashboard. ENGAGEMENT Claims Dashboard > Claims Claims Submit a Claim Submit an Expense Submit Supplier Expense 2. Fill out the required fields and select the next button. **NOTE:** if you do not see the correct activity in the list, please contact FEMS support. **NOTE:** this option is only for physician sessional time and associated expenses. **CLAIM DETAILS** \* Claimant Facility, Engagement \* You participated in Engagement Activity or Sub-Activity Claims must be submitted within 90 days of the activity date. o 15 min increments (ie for 2 hours 30 min, enter '2.5') Description (optional) Save Draft Cancel