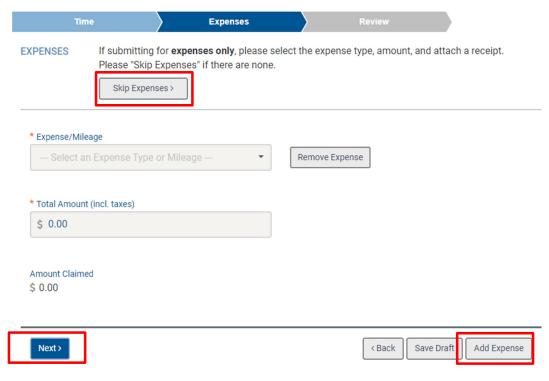

## **FEMS Tip Sheet:**How to Submit a Physician Sessional Claim

3. If there are expenses to add to the sessional claim, please fill out the required fields. To add more than one expense, please use the add expense button at the bottom. Once completed, select the next button. If there are no expenses, please use the skip expenses button at the top.

**NOTE:** If you wish to submit an expense <u>only</u> claim, please use the submit an expense option on the main page.

Author: Sarah Racicot 2