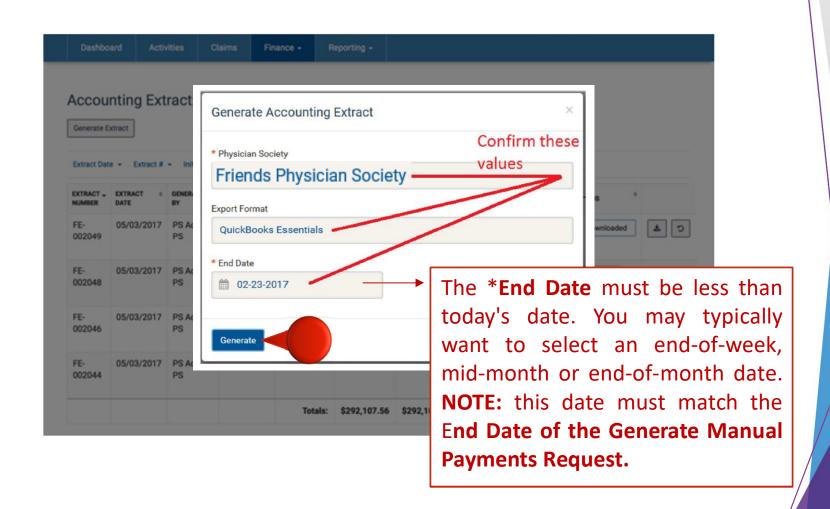

0

# Income Statement Member Time \$ 1400 Salaries & wages \$ 750 Meeting Expenses \$ 260 Meals \$ 920 Office Rent \$ 2120



#### Financial Interface Part I

#### **FEMS**

SAGE 50 (SAGE)

- 1 Generate Extract
- Manage Manual Payments
- Manual Payments
  Requisition Report
- 6 Mark Manual Payments Paid
- 7 Run Income Statement

2 Import Extract into SAGE

Run Payroll in **SAGE** 

- Process Internal
  Operating Expenses
- Run Financial Statement in SAGE

10 Create IOE Transaction





### **Extract**

**Physician Claim** 

**Expense** 

**Supplier Claim** 



- identifies finance entries not previously extracted for the specified physician society
- creates the export file in the appropriate format: QuickBooks or Sage 50



History of previous extracts generated with pertinent details











#### **Extract**

**Physician Claim** 

**Expense** 

**Supplier Claim** 

# Import into SAGE 50









## Click Switch to Enhanced View





#### VANCOUVER FINAL SAI









## Complete the steps in the **Import Transactions** Wizard as follows

| Step#                                  | Action                                                                                                                                                                                                                                                                |
|----------------------------------------|-------------------------------------------------------------------------------------------------------------------------------------------------------------------------------------------------