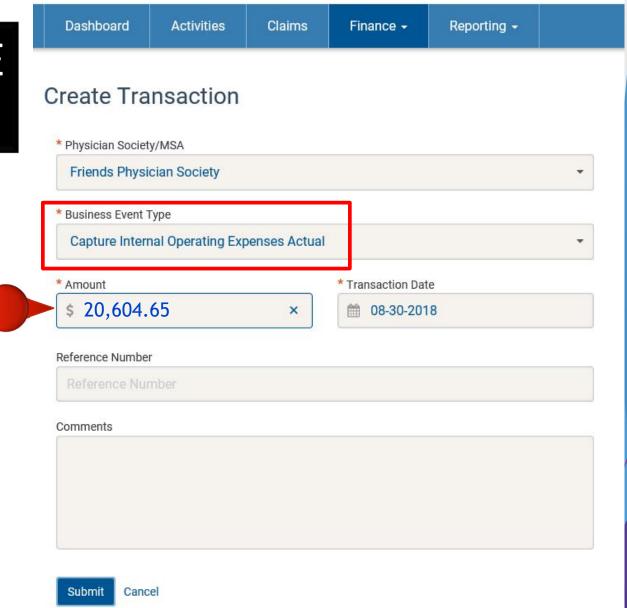

- Process Internal
  Operating Expenses
- Run Financial Statement in SAGE

10 Create IOE Transaction