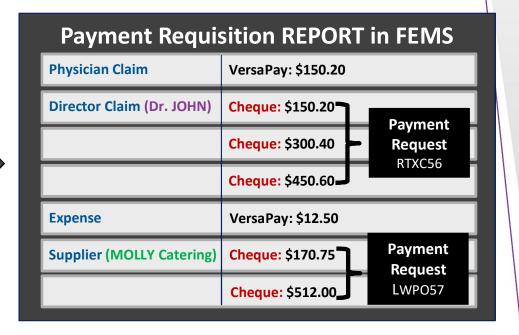

#### **FEMS**

| Payment Requests in FEMS  |                           |                     |         |  |
|---------------------------|---------------------------|---------------------|---------|--|
| Physician Claim           | VersaPay: \$150.20        |                     | Pending |  |
| Director Claim (Dr. JOHN) | Cheque: \$150.20          | Cheque: \$150.20    |         |  |
| Director Claim (Dr. JOHN) | Cheque: \$300.40          | REGROUP<br>Payments | Pending |  |
| Director Claim (Dr. JOHN) | Cheque: \$450.60          | Pending             |         |  |
| Expense                   | VersaPay: \$12.50         |                     | Pending |  |
| Supplier (MOLLY Catering) | Cheque: \$170.75          | Pending             |         |  |
| Supplier (MOLLY Catering) | Cheque: \$512.00_Payments |                     | Pending |  |

#### **FEMS**

Manual Payments
Requisition Report