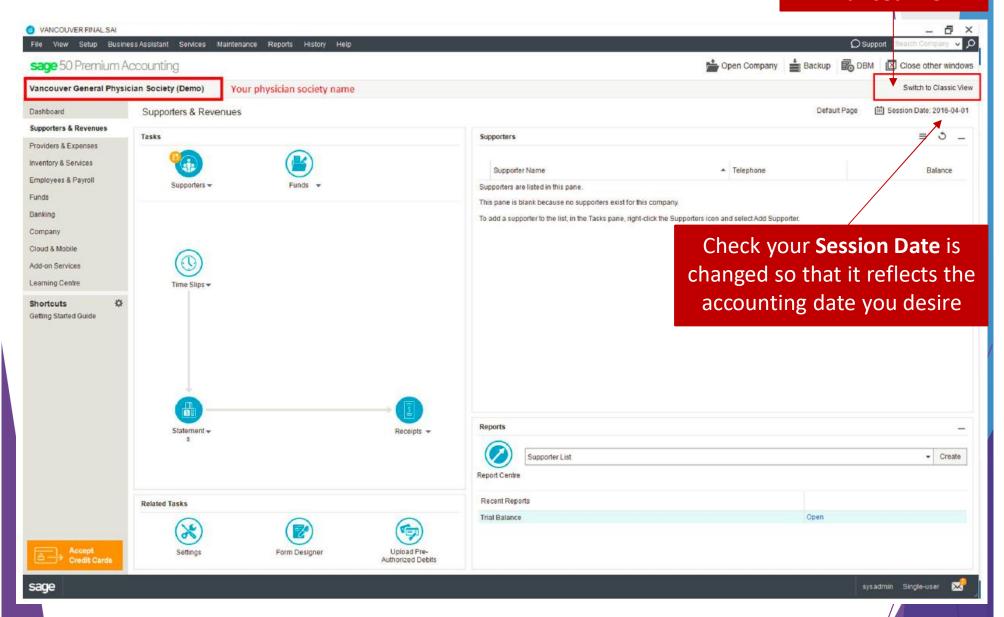

# Import into SAGE 50

## Click Switch to Enhanced View

#### VANCOUVER FINAL SAI