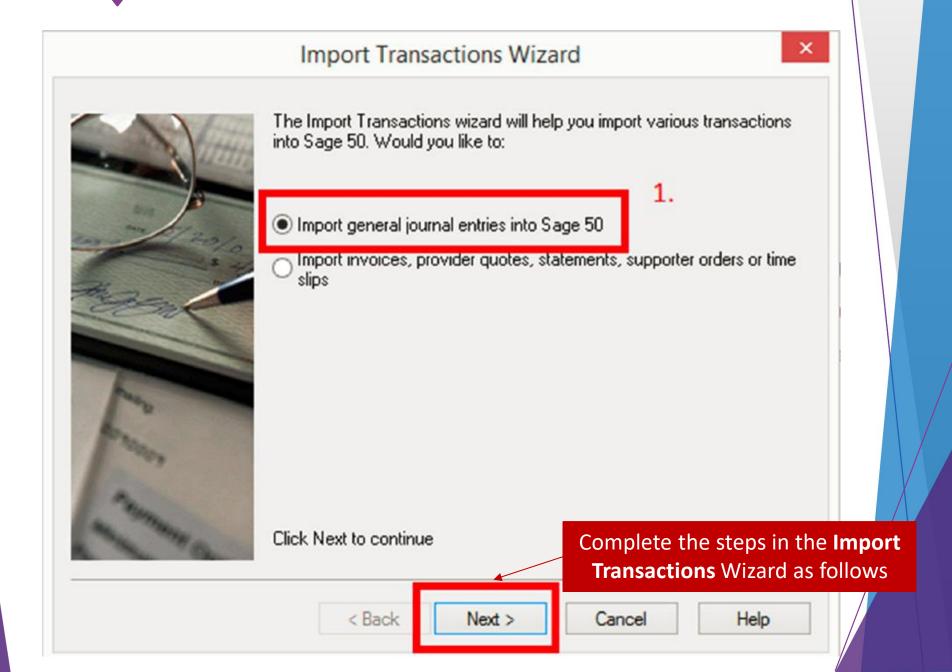

## Complete the steps in the **Import Transactions** Wizard as follows

| Step#                                  | Action                                                                                                                                                                                                                                                                |
|----------------------------------------|-----------------------------------------------------------------------------------------------------------------------------------------------------------------------------------------------------------------------------------------------------------------------|
| 1. Import Records Wizard               | Select the option "Import general journal entries into Sage 50".  CLICK NEXT.                                                                                                                                                                                         |
| 2. Import Records<br>Wizard - Back Up  | Skip the Back Up option at this time. Note however that back-ups of your Sage 50 company data should be performed at a regular interval.  CLICK NEXT.                                                                                                                 |
| 3. Import Records Wizard - Select File | For the option "Enter the name of the import file":  CLICK on the adjacent Browse button, and navigate to the location where the extract file was placed (per section 6.3).  Select the appropriate file:  (Note that there will almost always be multiple files that |

| Step#             | Action                                                                                                                                                              |
|-------------------|---------------------------------------------------------------------------------------------------------------------------------------------------------------------|
|                   | need to be imported – this step needs to be done one file                                                                                                           |
|                   | at a time.)                                                                                                                                                         |
|                   | e.g. "VGHPS_20170208_ExtractNumber_FE-000036.txt                                                                                                                    |
|                   | CLICK NEXT.                                                                                                                                                         |
|                   | The dialogue box "Sage 50 Import Records Summary" will show the import process and complete with the message: "Import file has been successfully processed. Summary |
|                   | Total Transactions in file:                                                                                                                                         |
|                   | Transactions successfully recorded: "                                                                                                                               |
|                   | CLICK NEXT.                                                                                                                                                         |
| 4. Import Records | The message "Sage 50 has successfully finished importing                                                                                                            |
| Wizard - Finish   | transactions" is displayed.                                                                                                                                         |
|                   | CLICK FINISH.                                                                                                                                                       |