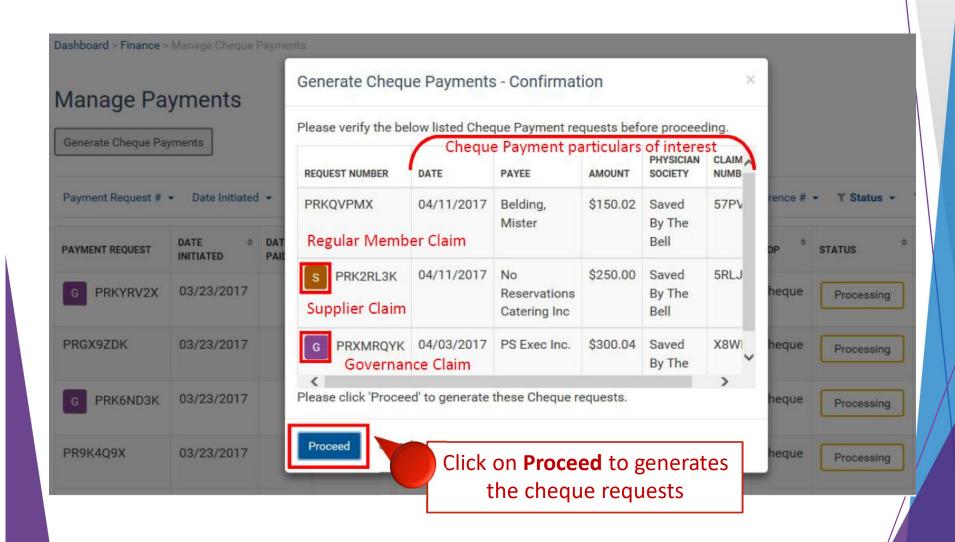

Show 15 ✓ entries

| New cheque p |            | p. 19                |                      |                                    | \$6,495.09 |            |        |            | ti -      |
|--------------|------------|----------------------|----------------------|------------------------------------|------------|------------|--------|------------|-----------|
| s PRK2RL3K   | 04/11/2017 | Bourdain,<br>Anthony | Saved By<br>The Bell | No<br>Reservations<br>Catering Inc |            | \$250.00   | Cheque | Processing | Mark Paid |
| PRKQVPMX     | 04/11/2017 | Belding,<br>Mister   | Saved By<br>The Bell | Mister Belding                     |            | \$150.02   | Cheque | Processing | Mark Paid |
| g PRXMRQYK   | 04/11/2017 | Exec, PS             | Saved By<br>The Bell | PS Exec                            |            | \$300.04   | Cheque | Processing | Mark Paid |
| PRX76RRK     | 03/27/2017 | Morris,<br>Zack      | Saved By<br>The Bell | Zack Morris Inc                    |            | \$208.73   | Cheque | Processing | Mark Paid |
| G PRXDVMJX   | 03/27/2017 | Morris,<br>Zack      | Saved By<br>The Bell | Zack Morris                        |            | \$311.45   | Cheque | Processing | Mark Paid |
| G PRKJRQRK   | 03/24/2017 | Belding,<br>Mister   | Saved By<br>The Bell | Mister Belding                     |            | \$1,800.24 | Cheque | Processing | Mark Paid |
| S PRX5NDVK   | 03/23/2017 | Bourdain,<br>Anthony | Saved By<br>The Bell | No<br>Reservations<br>Catering Inc |            | \$600.00   | Cheque | Processing | Mark Paid |

Note: the new requests will always appear at the bottom of the grid and may be on page 2.

Showing 1 to 11 of 11 entries (filtered from 25 total entries) | Show 15 v entries

Manual Payments
Requisition Report
in FEMS