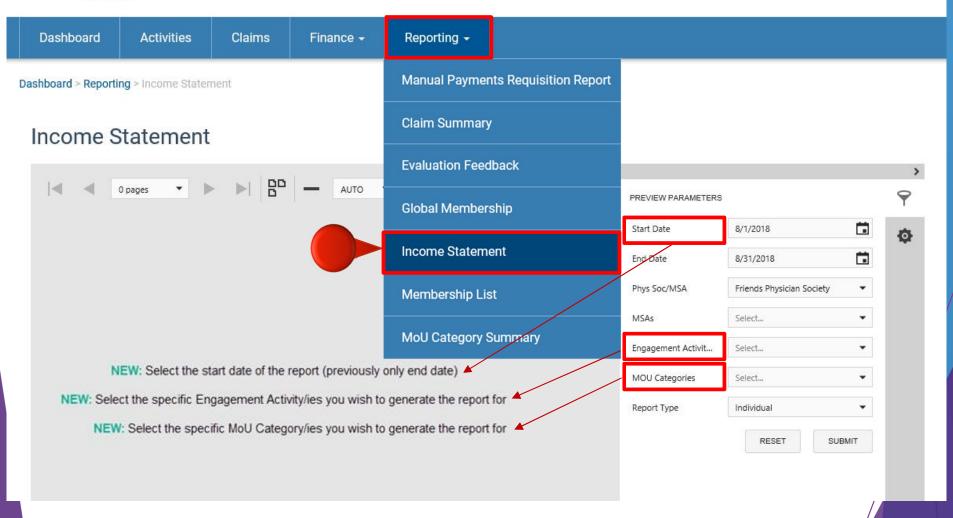

#### Run Income Statement

#### **Income Statement**

Member Time \$ 1400

Salaries & wages \$ 750

**Meeting Expenses** \$ 260

Meals \$ 920

Welcome Mrs. Geller \*