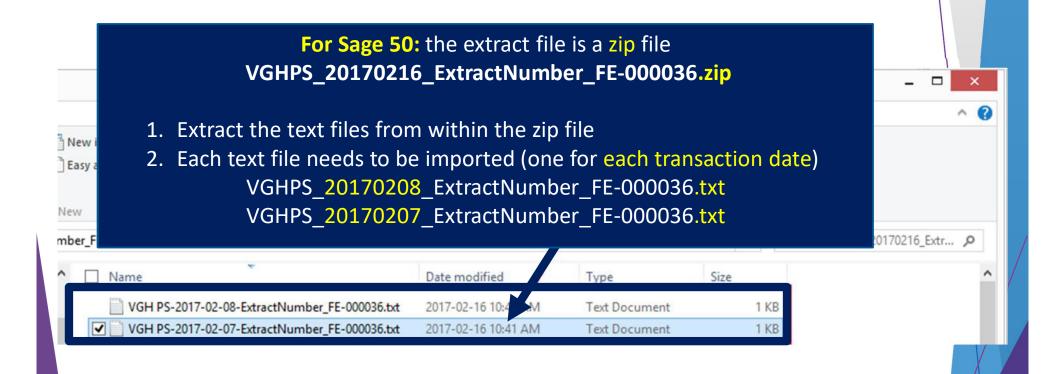

## Complete the steps in the **Import Transactions** Wizard as follows

| Step#                                  | Action                                                                                                                                                                                                                                                                |
|----------------------------------------|-----------------------------------------------------------------------------------------------------------------------------------------------------------------------------------------------------------------------------------------------------------------------|
| 1. Import Records Wizard               | Select the option "Import general journal entries into Sage 50".  CLICK NEXT.                                                                                                                                                                                         |
| 2. Import Records<br>Wizard - Back Up  | Skip the Back Up option at this time. Note however that back-ups of your Sage 50 company data should be performed at a regular interval.  CLICK NEXT.                                                                                                                 |
| 3. Import Records Wizard - Select File | For the option "Enter the name of the import file":  CLICK on the adjacent Browse button, and navigate to the location where the extract file was placed (per section 6.3).  Select the appropriate file:  (Note that there will almost always be multiple files that |

| Step#             | Action                                                                                                                                                              |
|-------------------|---------------------------------------------------------------------------------------------------------------------------------------------------------------------|
|                   | need to be imported – this step needs to be done one file                                                                                                           |
|                   | at a time.)                                                                                                                                                         |
|                   | e.g. "VGHPS_20170208_ExtractNumber_FE-000036.txt                                                                                                                    |
|                   | CLICK NEXT.                                                                                                                                                         |
|                   | The dialogue box "Sage 50 Import Records Summary" will show the import process and complete with the message: "Import file has been successfully processed. Summary |
|                   | Total Transactions in file:                                                                                                                                         |
|                   | Transactions successfully recorded: "                                                                                                                               |
|                   | CLICK NEXT.                                                                                                                                                         |
| 4. Import Records | The message "Sage 50 has successfully finished importing                                                                                                            |
| Wizard - Finish   | transactions" is displayed.                                                                                                                                         |
|                   | CLICK FINISH.                                                                                                                                                       |

Complete the above import task for **each extract .txt file** 