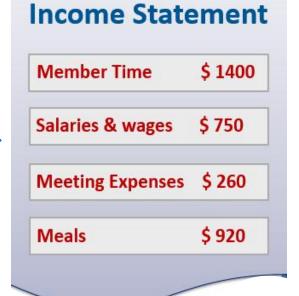

#### SAGE 50

Process Internal
Operating Expenses

Run Financial Statement

Income Statement

Member Time \$ 1400

Salaries & wages \$ 750

Meeting Expenses \$ 260

Meals \$ 920

# Income Statement Member Time \$ 1400 Salaries & wages \$ 750 Meeting Expenses \$ 260 Meals \$ 920