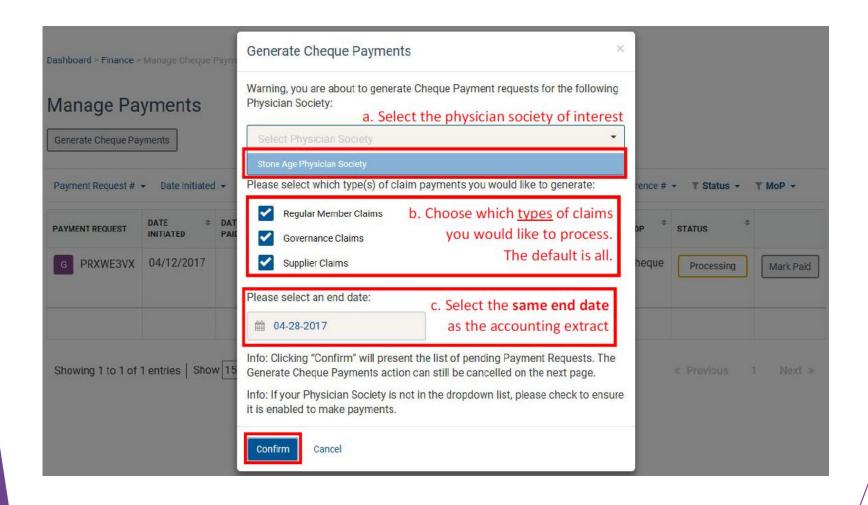

# Manage Manual Payments in FEMS

| Payment Requests in FEMS  |                        |            |  |  |
|---------------------------|------------------------|------------|--|--|
| Physician Claim           | VersaPay: \$150.20     | Processing |  |  |
| Director Claim (Dr. JOHN) | Cheque: \$150.20       | Processing |  |  |
|                           | Cheque: \$300.40 Payme | Processing |  |  |
|                           | Cheque: \$450.60       | Processing |  |  |
| Expense                   | VersaPay: \$12.50      | Processing |  |  |
| Supplier (MOLLY Catering) | Cheque: \$170.75       | Processing |  |  |
|                           | Cheque: \$512.00       | Processing |  |  |

Show 15 ✓ entries

| New cheque p |            | p. 19                |                      |                                    | \$6,495.09 |            |        |            | ti -      |
|--------------|------------|----------------------|----------------------|------------------------------------|------------|------------|--------|------------|-----------|
| s PRK2RL3K   | 04/11/2017 | Bourdain,<br>Anthony | Saved By<br>The Bell | No<br>Reservations<br>Catering Inc |            | \$250.00   | Cheque | Processing | Mark Paid |
| PRKQVPMX     | 04/11/2017 | Belding,<br>Mister   | Saved By<br>The Bell | Mister Belding                     |            | \$150.02   | Cheque | Processing | Mark Paid |
| g PRXMRQYK   | 04/11/2017 | Exec, PS             | Saved By<br>The Bell | PS Exec                            |            | \$300.04   | Cheque | Processing | Mark Paid |
| PRX76RRK     | 03/27/2017 | Morris,<br>Zack      | Saved By<br>The Bell | Zack Morris Inc                    |            | \$208.73   | Cheque | Processing | Mark Paid |
| G PRXDVMJX   | 03/27/2017 | Morris,<br>Zack      | Saved By<br>The Bell | Zack Morris                        |            | \$311.45   | Cheque | Processing | Mark Paid |
| G PRKJRQRK   | 03/24/2017 | Belding,<br>Mister   | Saved By<br>The Bell | Mister Belding                     |            | \$1,800.24 | Cheque | Processing | Mark Paid |
| S PRX5NDVK   | 03/23/2017 | Bourdain,<br>Anthony | Saved By<br>The Bell | No<br>Reservations<br>Catering Inc |            | \$600.00   | Cheque | Processing | Mark Paid |