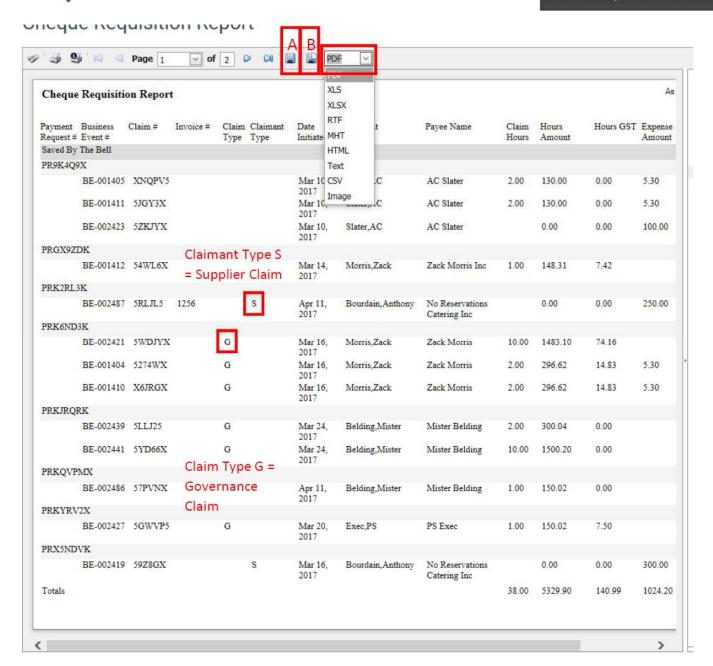

Show 15 ✓ entries

| New cheque p |            | p. 19                |                      |                                    | \$6,495.09 |            |        |            | ti -      |
|--------------|------------|----------------------|----------------------|------------------------------------|------------|------------|--------|------------|-----------|
| s PRK2RL3K   | 04/11/2017 | Bourdain,<br>Anthony | Saved By<br>The Bell | No<br>Reservations<br>Catering Inc |            | \$250.00   | Cheque | Processing | Mark Paid |
| PRKQVPMX     | 04/11/2017 | Belding,<br>Mister   | Saved By<br>The Bell | Mister Belding                     |            | \$150.02   | Cheque | Processing | Mark Paid |
| g PRXMRQYK   | 04/11/2017 | Exec, PS             | Saved By<br>The Bell | PS Exec                            |            | \$300.04   | Cheque | Processing | Mark Paid |
| PRX76RRK     | 03/27/2017 | Morris,<br>Zack      | Saved By<br>The Bell | Zack Morris Inc                    |            | \$208.73   | Cheque | Processing | Mark Paid |
| G PRXDVMJX   | 03/27/2017 | Morris,<br>Zack      | Saved By<br>The Bell | Zack Morris                        |            | \$311.45   | Cheque | Processing | Mark Paid |
| G PRKJRQRK   | 03/24/2017 | Belding,<br>Mister   | Saved By<br>The Bell | Mister Belding                     |            | \$1,800.24 | Cheque | Processing | Mark Paid |
| S PRX5NDVK   | 03/23/2017 | Bourdain,<br>Anthony | Saved By<br>The Bell | No<br>Reservations<br>Catering Inc |            | \$600.00   | Cheque | Processing | Mark Paid |

Note: the new requests will always appear at the bottom of the grid and may be on page 2.

Showing 1 to 11 of 11 entries (filtered from 25 total entries) | Show 15 v entries

Manual Payments
Requisition Report
in FEMS

Show 15 ✓ entries

With the Manual Payments Requisition
Report used to write the cheques, find
the corresponding cheque request
and click the button Mark Paid

The detail of the cheque payment can be seen by removing the default filter restriction and then clicking on the line item of interest for the member cheque payment just marked as completed