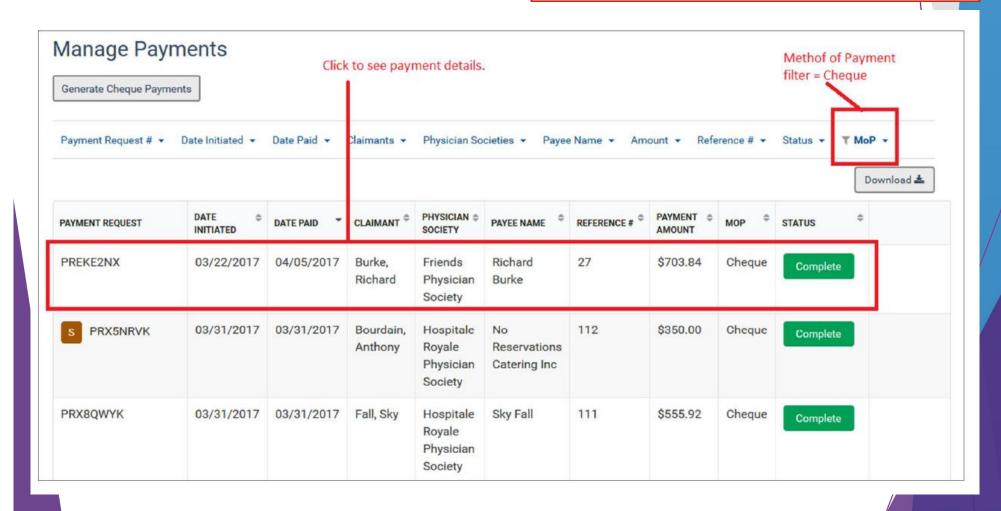

Show 15 ✓ entries

With the Manual Payments Requisition
Report used to write the cheques, find
the corresponding cheque request
and click the button Mark Paid

The detail of the cheque payment can be seen by removing the default filter restriction and then clicking on the line item of interest for the member cheque payment just marked as completed

#### Payment Request #PREKE2NX

#### PAYMENT REQUEST DETAILS

Payment Request Number PREKE2NX

Payment Request Date 03/10/2017

Amount \$703.84

Claimant Burke, Richard

Physician Society Friends Physician Society

Claims 5D4KV5, 5RMGLX, XNPZWX

Status Processed

Cheque payment details

#### PAYMENT DETAILS

Payee Name Richard Burke

Contact Burke, Richard

Address 123 ABC Street, Here BC, X1Y 2Z3, Canada

Date Payment Initiated 03/22/2017

Amount \$703.84

Payment Method Cheque

Reference Number 27

Status Complete

Payment History