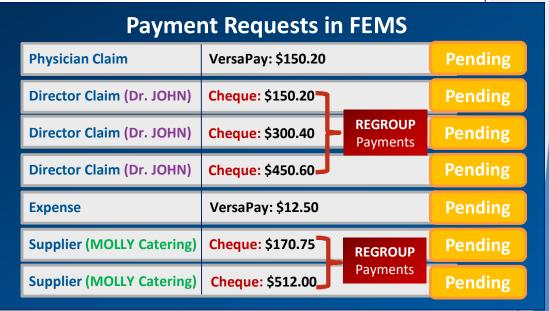

#### **FEMS**

| Payment Requests in FEMS  |                           |                     |         |  |
|---------------------------|---------------------------|---------------------|---------|--|
| Physician Claim           | VersaPay: \$150.20        |                     | Pending |  |
| Director Claim (Dr. JOHN) | Cheque: \$150.20          | Cheque: \$150.20    |         |  |
| Director Claim (Dr. JOHN) | Cheque: \$300.40          | REGROUP<br>Payments | Pending |  |
| Director Claim (Dr. JOHN) | Cheque: \$450.60          | Pending             |         |  |
| Expense                   | VersaPay: \$12.50         |                     | Pending |  |
| Supplier (MOLLY Catering) | Cheque: \$170.75          | Pending             |         |  |
| Supplier (MOLLY Catering) | Cheque: \$512.00_Payments |                     | Pending |  |