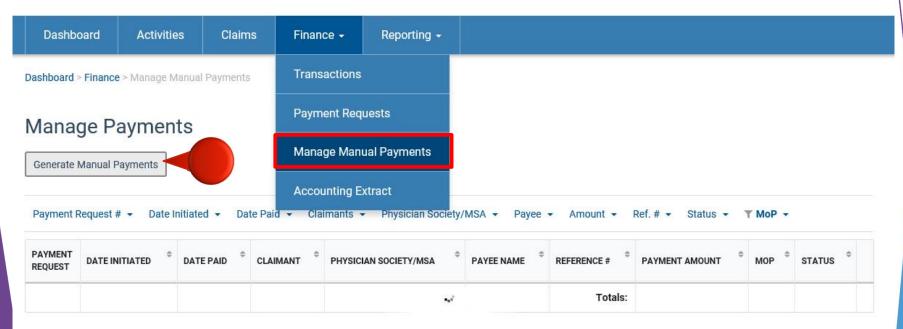

#### **FEMS**

Manual Payments
Requisition Report

# Manage Manual Payments in FEMS

| Payment Requests in FEMS  |                        |            |  |  |
|---------------------------|------------------------|------------|--|--|
| Physician Claim           | VersaPay: \$150.20     | Processing |  |  |
| Director Claim (Dr. JOHN) | Cheque: \$150.20       | Processing |  |  |
|                           | Cheque: \$300.40 Payme | Processing |  |  |
|                           | Cheque: \$450.60       | Processing |  |  |
| Expense                   | VersaPay: \$12.50      | Processing |  |  |
| Supplier (MOLLY Catering) | Cheque: \$170.75       | Processing |  |  |
|                           | Cheque: \$512.00       | Processing |  |  |