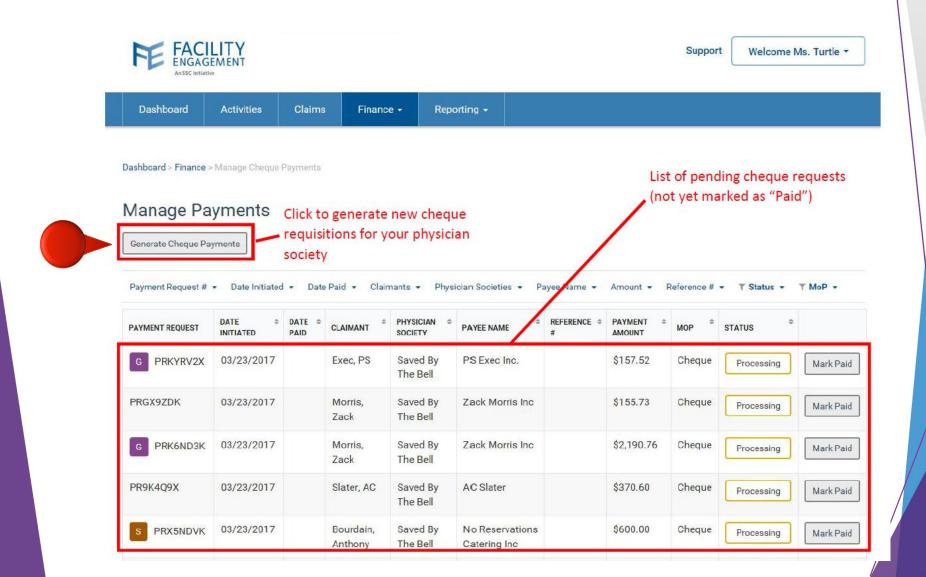

# Manage Manual Payments in FEMS

| Payment Requests in FEMS  |                        |            |  |  |
|---------------------------|------------------------|------------|--|--|
| Physician Claim           | VersaPay: \$150.20     | Processing |  |  |
| Director Claim (Dr. JOHN) | Cheque: \$150.20       | Processing |  |  |
|                           | Cheque: \$300.40 Payme | Processing |  |  |
|                           | Cheque: \$450.60       | Processing |  |  |
| Expense                   | VersaPay: \$12.50      | Processing |  |  |
| Supplier (MOLLY Catering) | Cheque: \$170.75       | Processing |  |  |
|                           | Cheque: \$512.00       | Processing |  |  |

Show 15 ✓ entries

| New cheque p |            | p. 19                |                      |                                    | \$6,495.09 |            |        |            | ti -      |
|--------------|------------|----------------------|----------------------|------------------------------------|------------|------------|--------|------------|-----------|
| s PRK2RL3K   | 04/11/2017 | Bourdain,<br>Anthony | Saved By<br>The Bell | No<br>Reservations<br>Catering Inc |            | \$250.00   | Cheque | Processing | Mark Paid |
| PRKQVPMX     | 04/11/2017 | Belding,<br>Mister   | Saved By<br>The Bell | Mister Belding                     |            | \$150.02   | Cheque | Processing | Mark Paid |
| g PRXMRQYK   | 04/11/2017 | Exec, PS             | Saved By<br>The Bell | PS Exec                            |            | \$300.04   | Cheque | Processing | Mark Paid |
| PRX76RRK     | 03/27/2017 | Morris,<br>Zack      | Saved By<br>The Bell | Zack Morris Inc                    |            | \$208.73   | Cheque | Processing | Mark Paid |
| G PRXDVMJX   | 03/27/2017 | Morris,<br>Zack      | Saved By<br>The Bell | Zack Morris                        |            | \$311.45   | Cheque | Processing | Mark Paid |
| G PRKJRQRK   | 03/24/2017 | Belding,<br>Mister   | Saved By<br>The Bell | Mister Belding                     |            | \$1,800.24 | Cheque | Processing | Mark Paid |
| S PRX5NDVK   | 03/23/2017 | Bourdain,<br>Anthony | Saved By<br>The Bell | No<br>Reservations<br>Catering Inc |            | \$600.00   | Cheque | Processing | Mark Paid |

Note: the new requests will always appear at the bottom of the grid and may be on page 2.

Showing 1 to 11 of 11 entries (filtered from 25 total entries) | Show 15 v entries

Manual Payments
Requisition Report
in FEMS