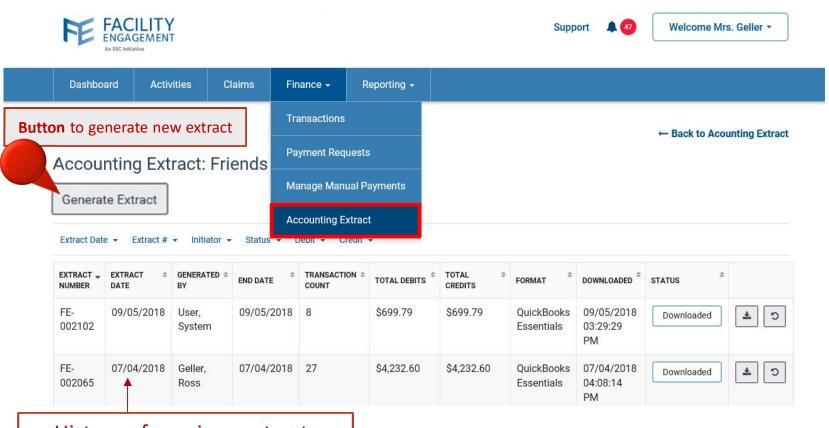

### **Extract**

**Physician Claim** 

**Expense** 

**Supplier Claim** 

- identifies finance entries not previously extracted for the specified physician society
- creates the export file in the appropriate format: QuickBooks or Sage 50

History of previous extracts generated with pertinent details