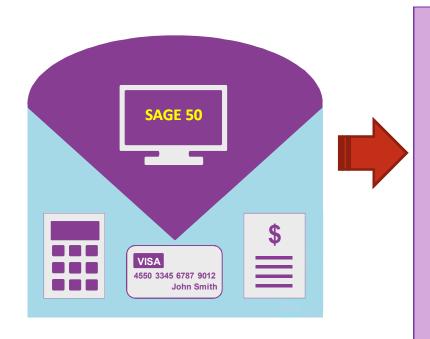

#### SAGE 50

Process Internal
Operating Expenses

Run Financial Statement

Income Statement

Member Time \$ 1400

Salaries & wages \$ 750

Meeting Expenses \$ 260

Meals \$ 920

Office Rent \$ 2120

# Income Statement Member Time \$ 1400 Salaries & wages \$ 750 Meeting Expenses \$ 260 Meals \$ 920

# Income Statement Member Time \$ 1400 Salaries & wages \$ 750 Meeting Expenses \$ 260 Meals \$ 920 Office Rent \$ 2120