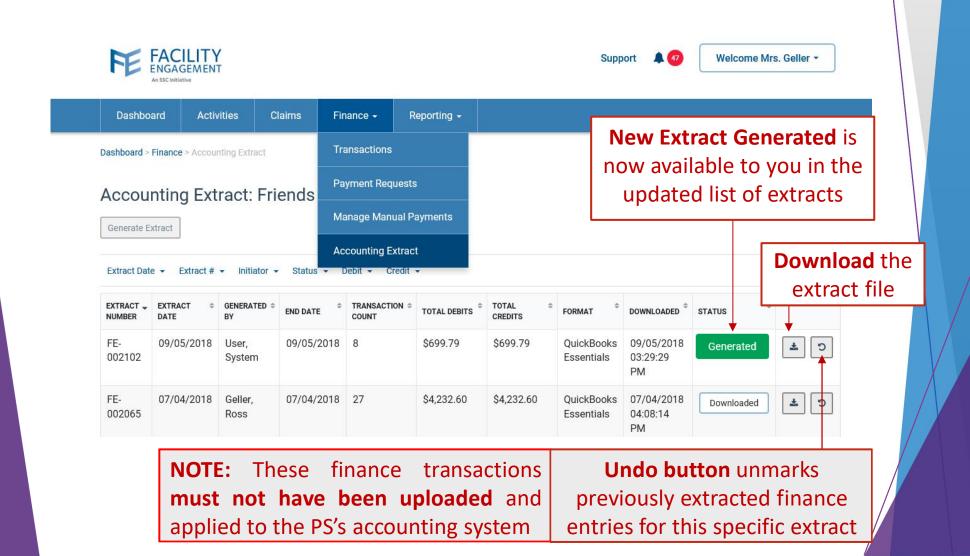

### **Extract**

**Physician Claim** 

**Expense** 

**Supplier Claim** 

- identifies finance entries not previously extracted for the specified physician society
- creates the export file in the appropriate format: QuickBooks or Sage 50

History of previous extracts generated with pertinent details

#### **Extract**

**Physician Claim** 

**Expense** 

**Supplier Claim** 