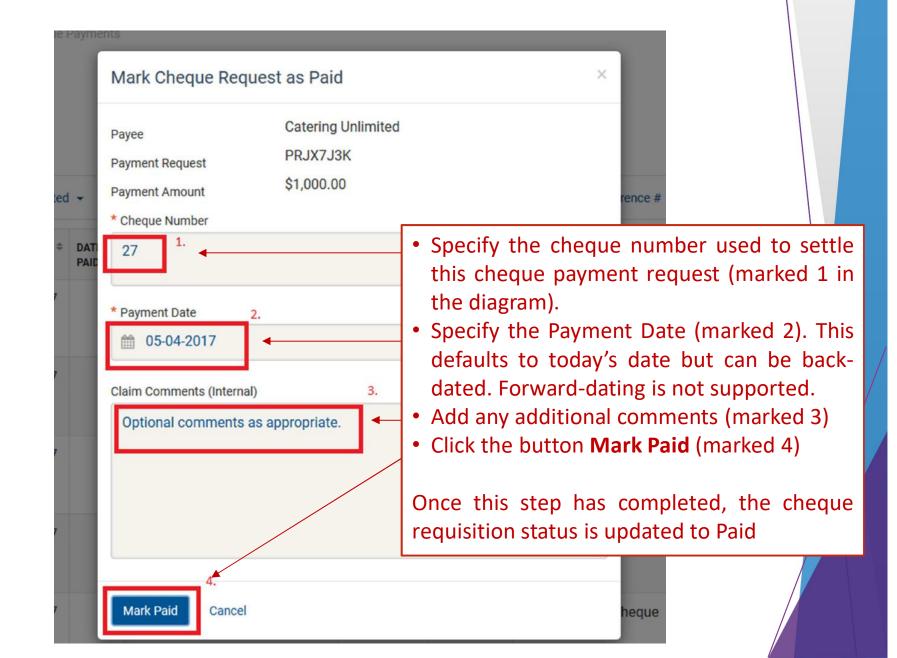

Show 15 ✓ entries

With the Manual Payments Requisition
Report used to write the cheques, find
the corresponding cheque request
and click the button Mark Paid

The detail of the cheque payment can be seen by removing the default filter restriction and then clicking on the line item of interest for the member cheque payment just marked as completed