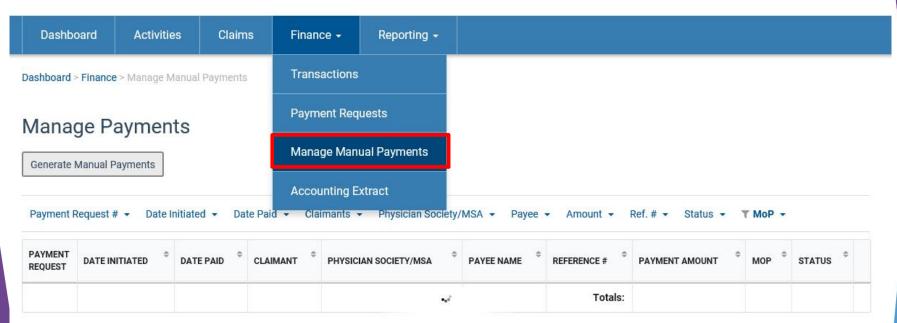

#### **FEMS**

Mark Manual Payments Paid

Mark Manual
Payments Paid
in FEMS

| Mark Manual Payments PAID in FEMS |                  |            |      |  |
|-----------------------------------|------------------|------------|------|--|
| Director Claim (Dr. JOHN)         | Cheque: \$300.40 | Processing | Paid |  |
| Director Claim (Dr. JOHN)         | Cheque: \$150.20 | Processing | Paid |  |
| Director Claim (Dr. JOHN)         | Cheque: \$300.40 | Processing | Paid |  |
| Director Claim (Dr. FOX)          | Cheque: \$450.60 | Processing | Paid |  |
| Director Claim (Dr. FOX)          | Cheque: \$150.20 | Processing | Paid |  |
| Supplier (MOLLY Catering)         | Cheque: \$170.75 | Processing | Paid |  |
| Supplier (MOLLY Catering)         | Cheque: \$512.00 | Processing | Paid |  |
|                                   |                  |            |      |  |