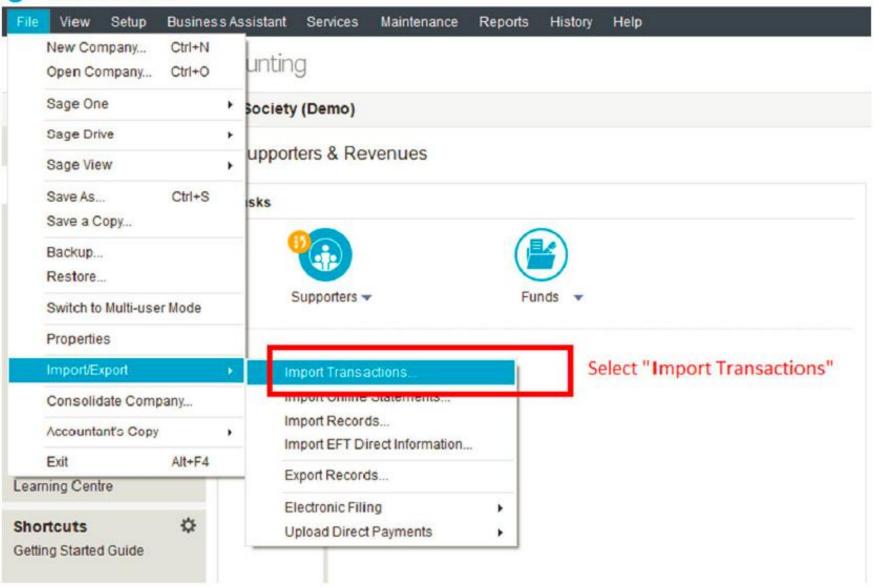

# Import into SAGE 50

## Click Switch to Enhanced View

#### VANCOUVER FINAL SAI

## Complete the steps in the **Import Transactions** Wizard as follows

| Step#                                  | Action                                                                                                                                                                                                                                                                |
|----------------------------------------|-----------------------------------------------------------------------------------------------------------------------------------------------------------------------------------------------------------------------------------------------------------------------|
| 1. Import Records Wizard               | Select the option "Import general journal entries into Sage 50".  CLICK NEXT.                                                                                                                                                                                         |
| 2. Import Records<br>Wizard - Back Up  | Skip the Back Up option at this time. Note however that back-ups of your Sage 50 company data should be performed at a regular interval.  CLICK NEXT.                                                                                                                 |
| 3. Import Records Wizard - Select File | For the option "Enter the name of the import file":  CLICK on the adjacent Browse button, and navigate to the location where the extract file was placed (per section 6.3).  Select the appropriate file:  (Note that there will almost always be multiple files that |