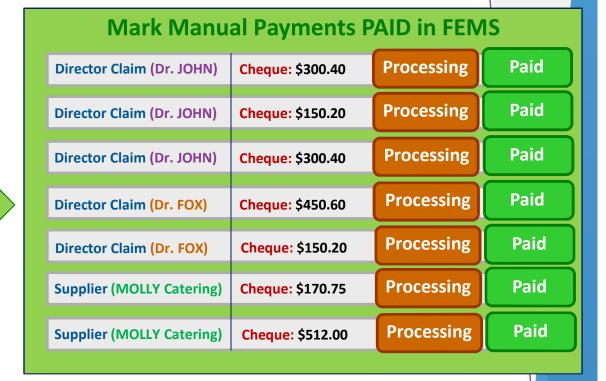

#### **FEMS**

Mark Manual Payments Paid

Mark Manual
Payments Paid
in FEMS

| Mark Manual Payments PAID in FEMS |                  |            |      |  |
|-----------------------------------|------------------|------------|------|--|
| Director Claim (Dr. JOHN)         | Cheque: \$300.40 | Processing | Paid |  |
| Director Claim (Dr. JOHN)         | Cheque: \$150.20 | Processing | Paid |  |
| Director Claim (Dr. JOHN)         | Cheque: \$300.40 | Processing | Paid |  |
| Director Claim (Dr. FOX)          | Cheque: \$450.60 | Processing | Paid |  |
| Director Claim (Dr. FOX)          | Cheque: \$150.20 | Processing | Paid |  |
| Supplier (MOLLY Catering)         | Cheque: \$170.75 | Processing | Paid |  |
| Supplier (MOLLY Catering)         | Cheque: \$512.00 | Processing | Paid |  |
|                                   |                  |            |      |  |