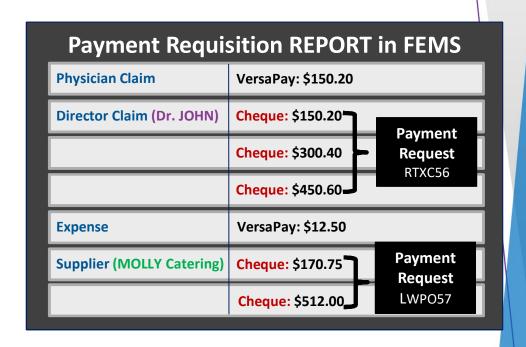

#### **FEMS**

| Payment Requests in FEMS  |                           |                     |         |  |
|---------------------------|---------------------------|---------------------|---------|--|
| Physician Claim           | VersaPay: \$150.20        |                     | Pending |  |
| Director Claim (Dr. JOHN) | Cheque: \$150.20          | Cheque: \$150.20    |         |  |
| Director Claim (Dr. JOHN) | Cheque: \$300.40          | REGROUP<br>Payments | Pending |  |
| Director Claim (Dr. JOHN) | Cheque: \$450.60          | Pending             |         |  |
| Expense                   | VersaPay: \$12.50         |                     | Pending |  |
| Supplier (MOLLY Catering) | Cheque: \$170.75          | Pending             |         |  |
| Supplier (MOLLY Catering) | Cheque: \$512.00_Payments |                     | Pending |  |

# Manage Manual Payments in FEMS

| Payment Requests in FEMS  |                        |            |  |  |
|---------------------------|------------------------|------------|--|--|
| Physician Claim           | VersaPay: \$150.20     | Processing |  |  |
| Director Claim (Dr. JOHN) | Cheque: \$150.20       | Processing |  |  |
|                           | Cheque: \$300.40 Payme | Processing |  |  |
|                           | Cheque: \$450.60       | Processing |  |  |
| Expense                   | VersaPay: \$12.50      | Processing |  |  |
| Supplier (MOLLY Catering) | Cheque: \$170.75       | Processing |  |  |
|                           | Cheque: \$512.00       | Processing |  |  |