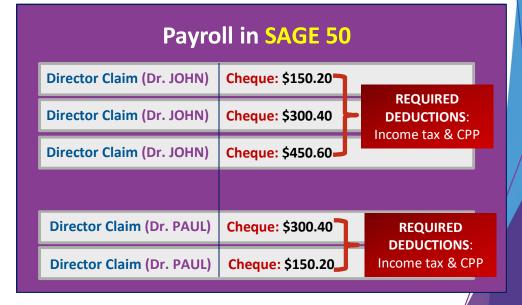

# Run Payroll in SAGE 50

#### Payroll in SAGE 50 **Director Claim (Dr. JOHN)** Cheque: \$150.20 **REQUIRED Director Claim (Dr. JOHN) Cheque:** \$300.40 **DEDUCTIONS:** Income tax & CPP **Director Claim (Dr. JOHN)** Cheque: \$450.60-**Director Claim (Dr. PAUL)** Cheque: \$300.40 **REQUIRED DEDUCTIONS: Director Claim (Dr. PAUL)** Cheque: \$150.20\_ Income tax & CPP