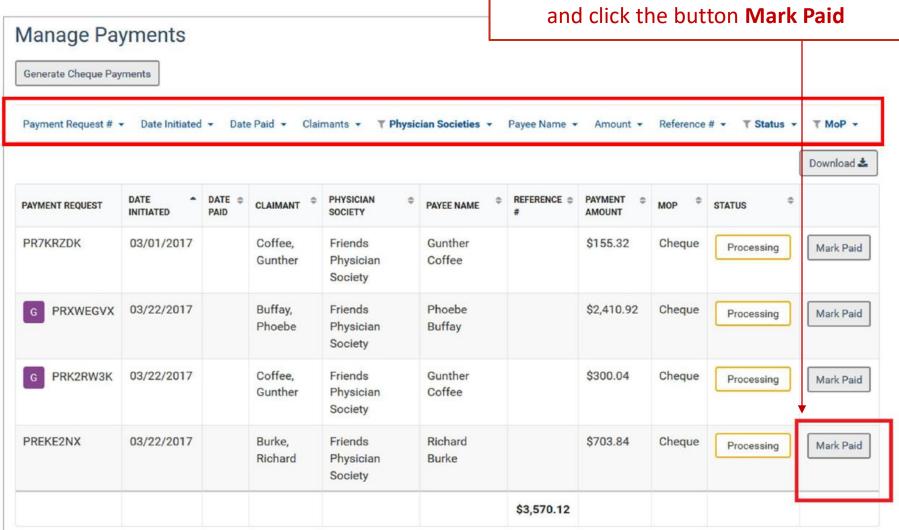

Show 15 ✓ entries

With the Manual Payments Requisition
Report used to write the cheques, find
the corresponding cheque request
and click the button Mark Paid

The detail of the cheque payment can be seen by removing the default filter restriction and then clicking on the line item of interest for the member cheque payment just marked as completed