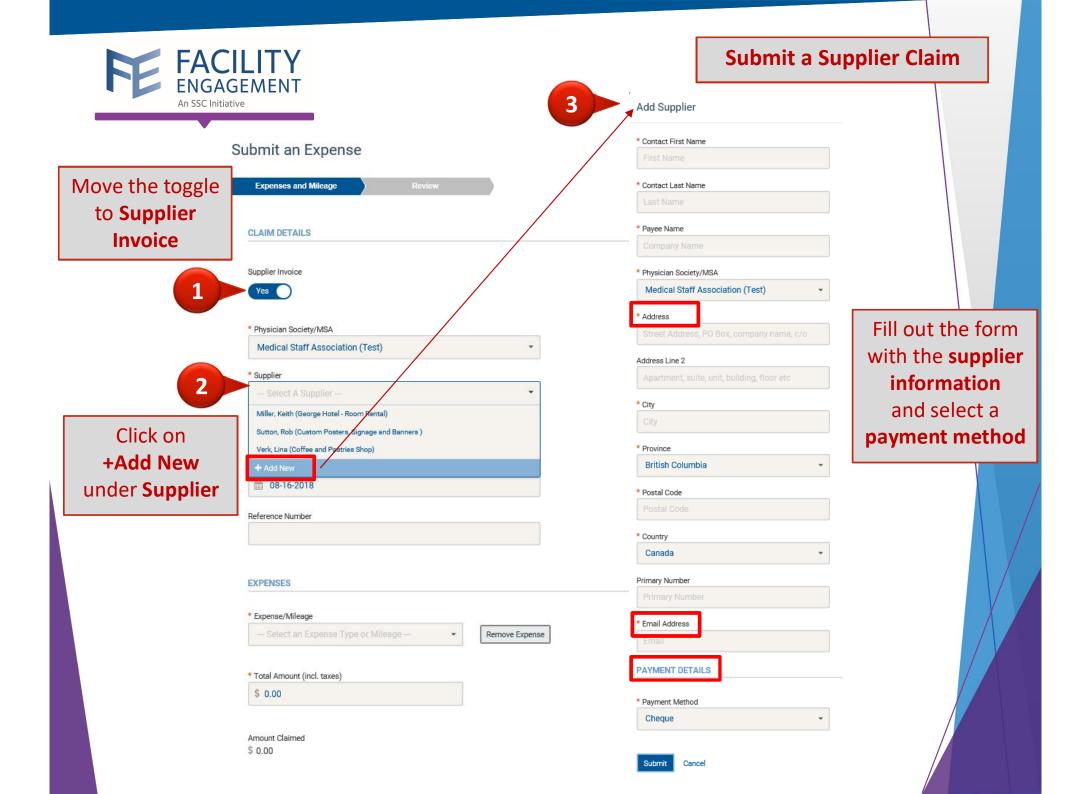

# Submit a Supplier Claim

#### Add Supplier

#### Claims

Fill out the form with the supplier information and select Payment Method: direct credit or MSA credit card

## If you select:

- Direct credit → ENKEL will directly contact the administrator to discuss either direct credit or email transfer and get banking details
- MSA credit card → you do not need to take any further action
- NOTE: Please do not choose cheque FESC does not offer cheque payments