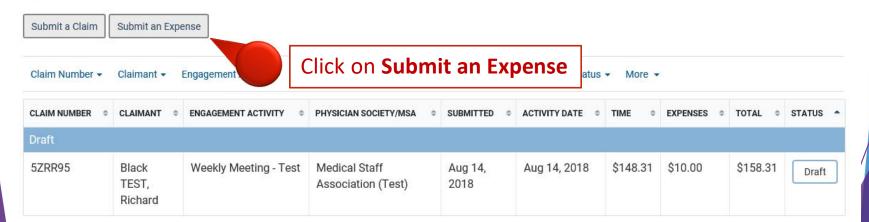

# Submit a Supplier Claim









## When can I submit a supplier claim?

When you incur expenses for an Engagement Activity by an external supplier, and they need to be paid for their work. You will submit a Supplier Claim in order to pay invoices.

# Example:

Room rental cost for a meeting

Catering for a meeting

Professional speaker for a meeting

Submit a supplier claim in FEMS

Suppliers paid by ENKEL







Support

Welcome Dr. Black TEST -

Dashboard Activities Claims Finance → Reporting →

Dashboard > Claims

#### Claims







Fill out the form with the supplier information and select Payment Method: direct credit or MSA credit card



### **ENKEL** (financial administrator) will:

- Process payments using QuickBooks
- •Make payments to the suppliers

#### Add Supplier

# \* Contact First Name \* Contact Last Name Last Name \* Payee Name Company Name \* Physician Society/MSA Medical Staff Association (Test)

# \* Email Address

Emai

## If you select:

- Direct credit → ENKEL will directly contact the administrator to discuss either direct credit or email transfer and get banking details
- MSA credit card → you do not need to take any further action
- NOTE: Please do not choose cheque FESC does not offer cheque payments

#### **PAYMENT DETAILS**

Direct Credit via Plooto

MSA Credit Card

Submit

Cancel